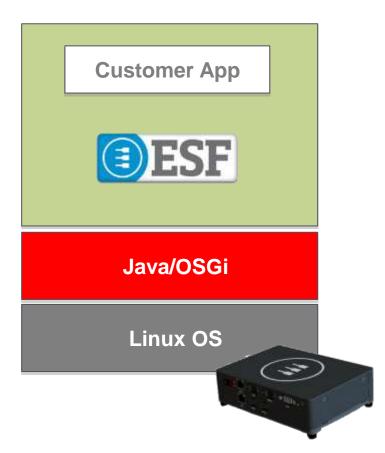

# Everyware Software Framework (ESF) What is ESF?

**ESF** is an OSGi-based Application Framework for M2M Service Gateways

#### **Purpose**

Simplify the design, deployment and remote management of embedded applications.

#### What it provides

- Cohesive and integrated app environment
- Modular software components
- HW abstraction layer
- Field protocol libraries
- Cloud connectivity
- Remote app and device management
- Local app and device management
- Built-in Security
- Development tools