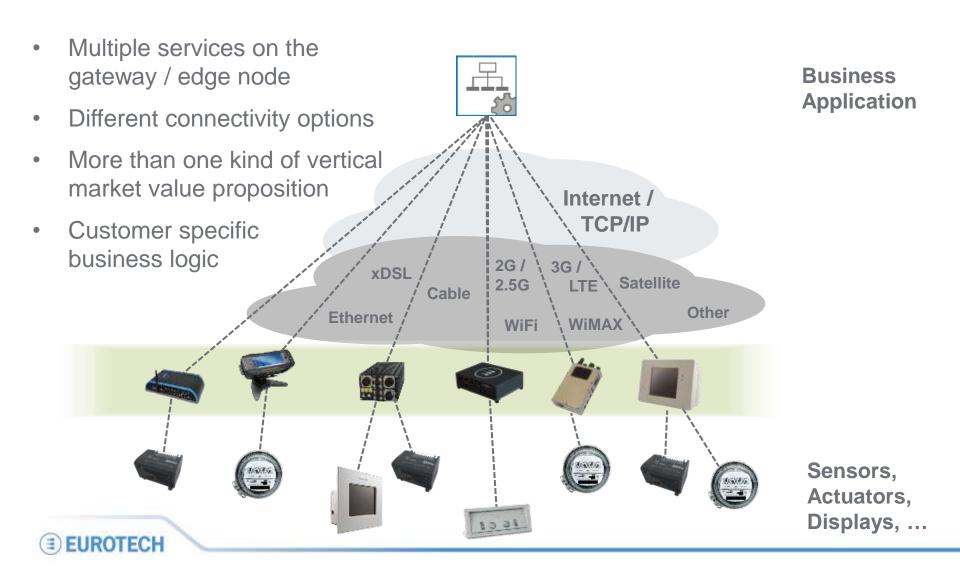

### Sometimes M2M Solutions look simple ...

A single application to communicate with

No connectivity options required

Single or no special application on gateway

> Only one type of Gateway HW & SW

> > Only one type of

Internet / TCP/IP

**Business Application** 

Sensors, Actuators. Displays, ...