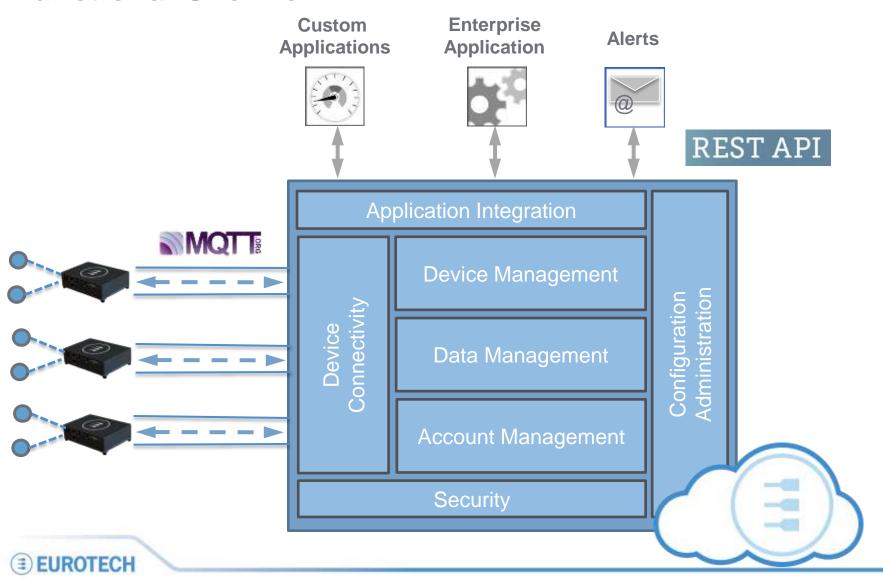

# **M2M Integration Platform**

#### **Main functionalities**

#### Evaryware Cloud

**M2M Integration Platform** 

#### **Data Mgmt**

- · Data Collection,
- Data Storage,
- Data Analysis
- Data Access

#### **Device Mgmt**

- Device Config
- Device Access
- App Config
- App Update