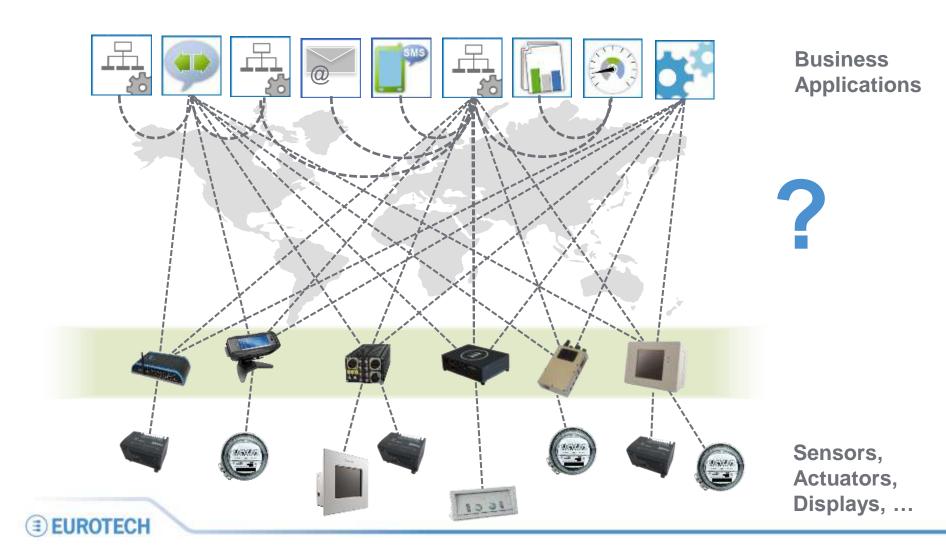

gh-end Diagnostic Equipment

Portable Medical Devices

Home Medical Gateways

Banks and Institutions

Homeland Security

Border control

Highway /Parking lots / Gates Armored Vehicles

**UGVs** 

Helicopters

**Aircrafts** 

**Future Soldier** 

**Public Buses** 

Trains & Undergound

Toll gates

Digital Signage
/ Customer
Information



### Sometimes M2M Solutions look simple ...

A single application to communicate with

No connectivity options required

Single or no special application on gateway

> Only one type of Gateway HW & SW

> > Only one type of



Internet / TCP/IP

**Business Application** 



Sensors, Actuators. Displays, ...







### ... but for some of them it gets complex



... Geographically Dispersed ...



#### ... and with more than one Consumer of the Device Data



# **Eurotech offering**

### An integrated M2M infrastructure



# Connecting the field at the Enterprise

### **Architectural Components**



# Everyware Software Framework (ESF) What is ESF?

**ESF** is an OSGi-based Application Framework for M2M Service Gateways

#### **Purpose**

Simplify the design, deployment and remote management of embedded applications.

#### What it provides

- Cohesive and integrated app environment
- Modular software components
- HW abstraction layer
- Field protocol libraries
- Cloud connectivity
- Remote app and device management
- Local app and device management
- Built-in Security
- Development tools











# **Everyware Software Framework (ESF)**

#### The main benefit





# **Everyware Software Framework (ESF)**

App 2

**Applications** 

Hardware