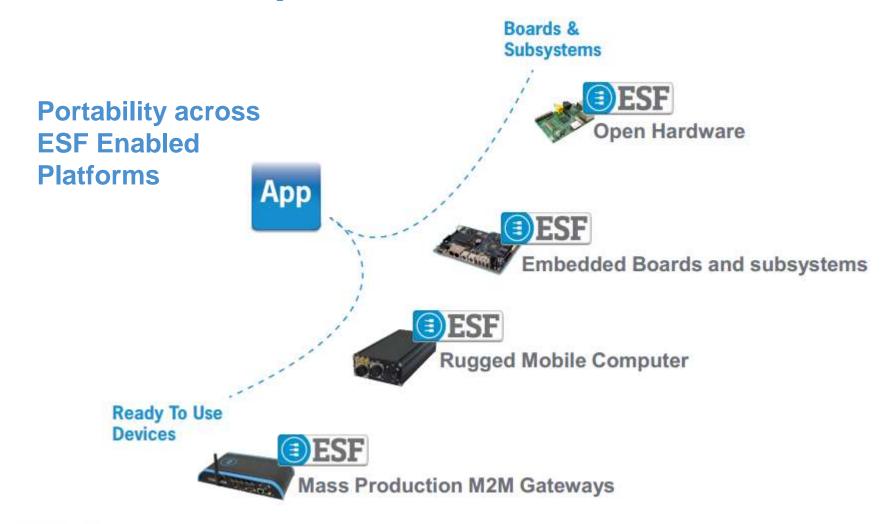

k (ESF) What is ESF?

**ESF** is an OSGi-based Application Framework for M2M Service Gateways

#### **Purpose**

Simplify the design, deployment and remote management of embedded applications.

#### What it provides

- Cohesive and integrated app environment
- Modular software components
- HW abstraction layer
- Field protocol libraries
- Cloud connectivity
- Remote app and device management
- Local app and device management
- Built-in Security
- Development tools











# **Everyware Software Framework (ESF)**

#### The main benefit





# **Everyware Software Framework (ESF)**

App 2

**Applications** 

Hardware

App n

#### **Functional Overview**



App 1





### **ESF Functional Blocks**

### **Network Management**





# **Everyware Device Cloud**

### **Hardware Portability**



# Connecting the field at the Enterprise

### **Architectural Components**



# **M2M Integration Platform**

#### **Main functionalities**



#### Evaryware Cloud

**M2M Integration Platform** 

#### **Data Mgmt**

- · Data Collection,
- Data Storage,
- Data Analysis
- Data Access

#### **Device Mgmt**

- Device Config
- Device Access
- App Config
- App Update

# **Everyware Cloud**

#### **Functional Overview**



# **M2M Integration Platform**

### **System Infrastructure Options**

Application Service Layer

SaaS

**M2M Integration Platform** 

Application Infrastructure Service Layer

PaaS

**iPaaS** 



System Infrastructure Service Layer

laaS

System Infrastructure (Servers, Storage, Networking, OS)



On-Premises 19" 1U
Appliance

**Everyware Server** 

System Infrastructure Ser