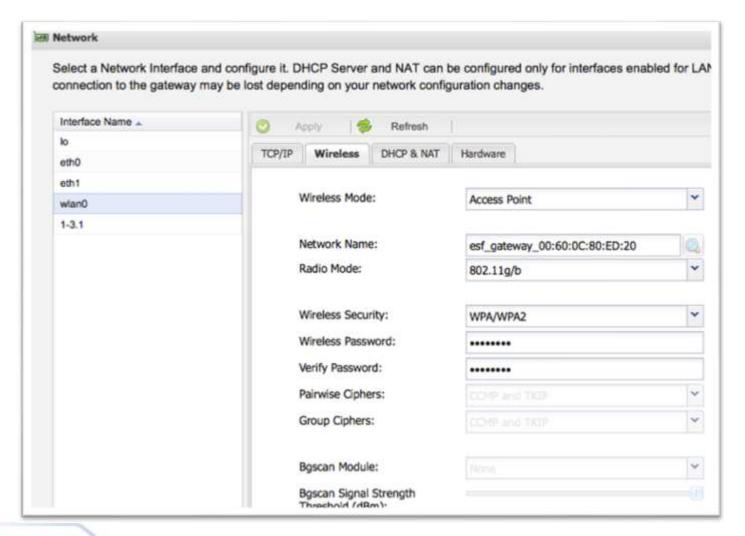

## **Architectural Components**



# Everyware Software Framework (ESF) What is ESF?

**ESF** is an OSGi-based Application Framework for M2M Service Gateways

#### **Purpose**

Simplify the design, deployment and remote management of embedded applications.

#### What it provides

- Cohesive and integrated app environment
- Modular software components
- HW abstraction layer
- Field protocol libraries
- Cloud connectivity
- Remote app and device management
- Local app and device management
- Built-in Security
- Development tools











# **Everyware Software Framework (ESF)**

#### The main benefit





# **Everyware Software Framework (ESF)**

App 2

**Applications** 

Hardware

App n

#### **Functional Overview**



App 1





### **ESF Functional Blocks**

### **Network Management**





# **Everyware Device Cloud**

### **Hardware Portability**



# Connecting the field at the Enterprise

### **Architectural Components**



# **M2M Integration Platform**

#### **Main functionalities**



#### Evaryware Cloud

**M2M Integration Platform** 

#### **Data Mgmt**

- · Data Collection,
- Data Storage,
- Data Analysis
- Data Access

#### **Device Mgmt**

- Device Config
- Device Access
- App Config
- App Update

# **Everyware Cloud**

#### **Functional Overview**



# **M2M Integration Platform**

### **System Infrastructure Options**

Application Service Layer

SaaS

**M2M Integration Platform** 

Application Infrastructure Service Layer

PaaS

**iPaaS** 



System Infrastructure Service Layer

laaS

System Infrastructure (Servers, Storage, Networking, OS)



On-Premises 19