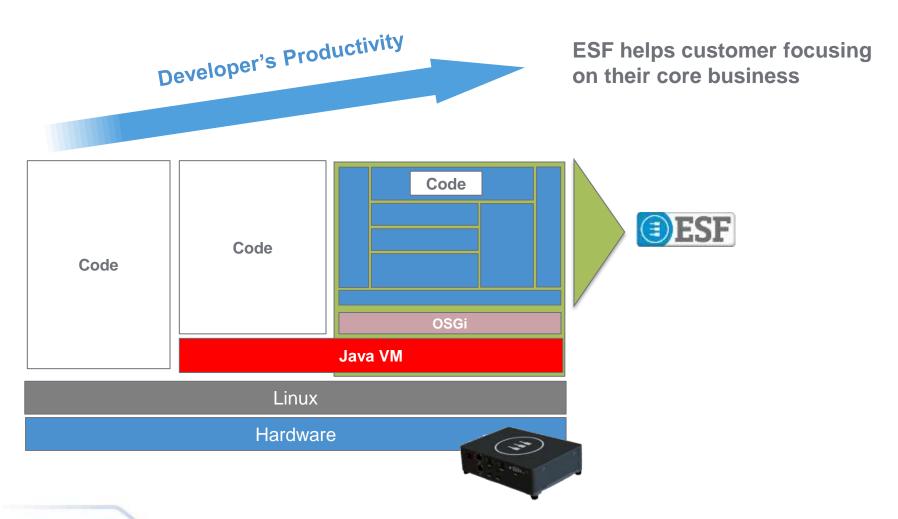

# Everyware Software Framework (ESF) What is ESF?

**ESF** is an OSGi-based Application Framework for M2M Service Gateways

#### **Purpose**

Simplify the design, deployment and remote management of embedded applications.

#### What it provides

- Cohesive and integrated app environment
- Modular software components
- HW abstraction layer
- Field protocol libraries
- Cloud connectivity
- Remote app and device management
- Local app and device management
- Built-in Security
- Development tools

#### The main benefit