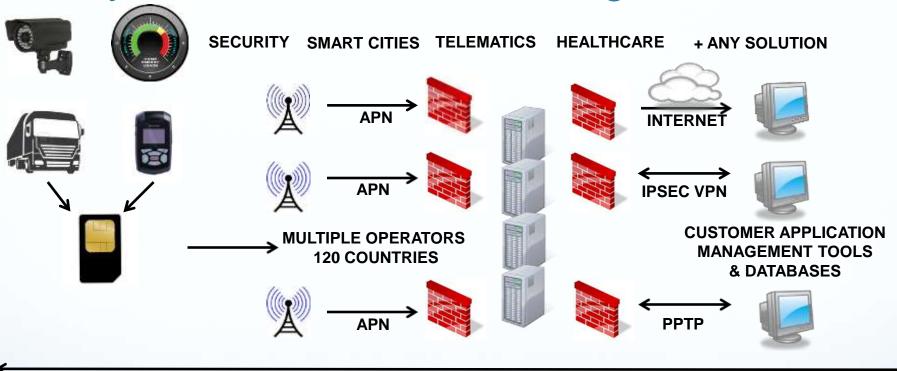

#### Wyless Global Private Managed Network

MULTIPLE APN'S GLOBAL TWO-WAY COMMUNICATION PRIVATE FIXED IP ADDESS

Reduce network overhead, bandwidth requirements, lag time, and eliminate security issues

#### Porthos<sup>™</sup> – the industry-leading M2M Network Management Platform

Porthos™ is a powerful cloud-based management platform that provides complete control over your M2M solution