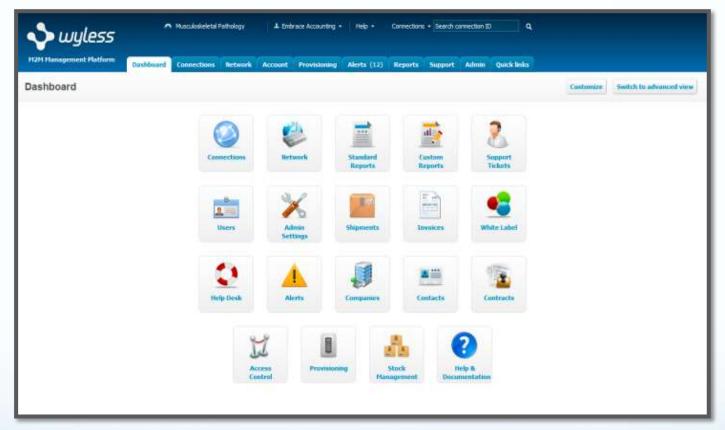

ilable Carriers**

























T··Mobile·

16 MNO Connections and Growing







# Deploying an M2M solution looks simple ...



#### ... the reality is very complex

Deploying with one MNO is hard enough, but two or more is impossible without a bridge between the two or deploying multiple management systems. Wyless solves this problem for you





#### the solution...

Local Regional Or Global Enterprise M2M Project



The Wyless deals with the complexities, making it all possible





#### Wyless Global Private Managed Network



MULTIPLE APN'S GLOBAL TWO-WAY COMMUNICATION PRIVATE FIXED IP ADDESS

Reduce network overhead, bandwidth requirements, lag time, and eliminate security issues











#### Porthos<sup>™</sup> – the industry-leading M2M Network Management Platform



Porthos™ is a powerful cloud-based management platform that provides complete control over your M2M solution







# Porthos Adding Value To Your Customer

#### **Porthos Core Platform Offering**

Real-Time usage visibility

Self-Service Activation Self Service Suspend and Restore

Custom Reporting Engine Invoice Reporting Engine Alerting:
Usage,
Connectivity or
Location

Connection Diagnostics Tools

VPN
Management tools

User and Role Management





# Porthos Core Platform Offering

#### **Managed Services Modules**

White Labeled Customer Portal

White Labeled Billing Engine

Operator
Onboarding
Platform

Customer Signup Portal Custom Price Plan Management APN
Onboarding
Platform

Integrated Support System

Prepay Billing Engine

**API Integration** 





#### **Porthos**









#