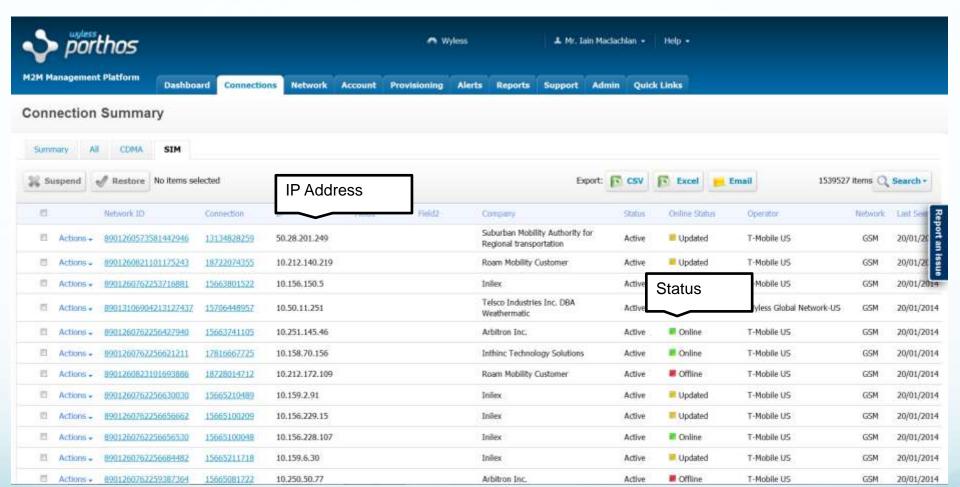

latform



Porthos™ is a powerful cloud-based management platform that provides complete control over your M2M solution







# Porthos Adding Value To Your Customer

#### **Porthos Core Platform Offering**

Real-Time usage visibility

Self-Service Activation Self Service Suspend and Restore

Custom Reporting Engine Invoice Reporting Engine Alerting:
Usage,
Connectivity or
Location

Connection Diagnostics Tools

VPN
Management tools

User and Role Management





# Porthos Core Platform Offering

#### **Managed Services Modules**

White Labeled Customer Portal

White Labeled Billing Engine

Operator
Onboarding
Platform

Customer Signup Portal Custom Price Plan Management APN
Onboarding
Platform

Integrated Support System

Prepay Billing Engine

**API Integration** 





#### **Porthos**









#### **Porthos**









### **Porthos**









# Wyless Summary

- Private fixed IP address for all devices that can be seen, managed and supported in Porthos
  - Know if the SIM is active
  - When it last sent data
  - How many times has it connected in the last day week month
- Multiple networks on a single solution
- Porthos to manage all elements of your SIM and device
- Offers a true "push" solution to send updates etc to devices
- Wyless offer a full 24 x 7 support desk to support customers globally
- Solution design services to assist customer get the best from their deployed hardware



# **Thank You**