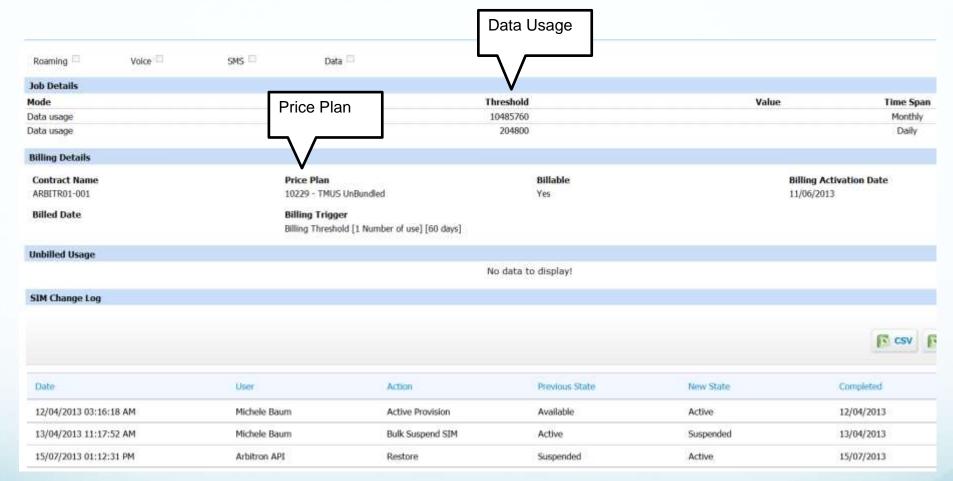

ement platform that provides complete control over your M2M solution







# Porthos Adding Value To Your Customer

#### **Porthos Core Platform Offering**

Real-Time usage visibility

Self-Service Activation Self Service Suspend and Restore

Custom Reporting Engine Invoice Reporting Engine Alerting:
Usage,
Connectivity or
Location

Connection Diagnostics Tools

VPN
Management tools

User and Role Management





# Porthos Core Platform Offering

#### **Managed Services Modules**

White Labeled Customer Portal

White Labeled Billing Engine

Operator
Onboarding
Platform

Customer Signup Portal Custom Price Plan Management APN
Onboarding
Platform

Integrated Support System

Prepay Billing Engine

**API Integration** 





#### **Porthos**









#### **Porthos**









### **Porthos**









# Wyless Summary

- Private fixed IP address for all devices that can be seen, managed and supported in Porthos
  - Know if the SIM is active
  - When it last sent data
  - How many times has it connected in the last day week month
- Multiple networks on a single solution
- Porthos to manage all elements of your SIM and device
- Offers a true "push" solution to send updates etc to devices
- Wyless offer a full 24 x 7 support desk to support customers globally
- Solution design services to assist customer get the best from their deployed hardware



# **Thank You**