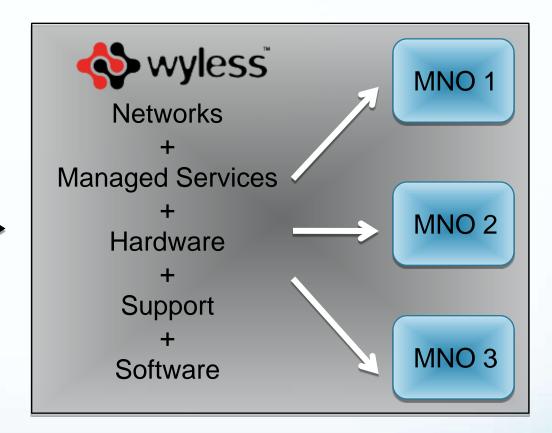

#### **Wyless IoT Our Way**

**SOFTWARE** 

CONTROL

**SERVICES** 

CELLULAR NETWORKS GPRS – 3G - LTE

**HARDWARE** 

CONSULTANCY

**MANAGEMENT** 

#### **About Wyless**

- Wyless is a global leader in M2M Managed Services
- 200 People in 6 countries
- Offices in Amsterdam, Boston, London, Geneva, San Paulo & Stuttgart
- Serving over 700 ASPs, OEMs and Large Enterprises globally, and connected to 19 MNOs in 8 countries and growing
- Comprehensive suite of products designed to meet the challenges of deploying M2M Services for both the MNO and their customers
- Recently acquired TM Data (Brazil) and Aspider M2M

#### Wyless Network

- Highly secure Private APN and SIM based encryption
- Partnerships with over 19 networks globally and agreements with over 100 others
- Private Fixed IP addressing for all your devices
- 24 x 7 support
- Detailed device / SIM management through our management portal Porthos
- 99.99% Network uptime
- Multi IMSI capable SIM deploy then choose home network