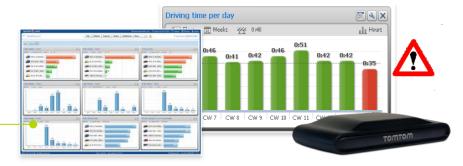

## Semplifica il tuo Business

Christian Gironi, TomTom Telematics, M2M Forum 2014.

### **TomTom Business Units**



### Our performance



>350,000 subscriptions

>84 million Euro revenue



Statistics from 15/04/2014



### With WEBFLEET....





### **Professional navigation**

Save time and money on the road



### Traffic avoidance

Avoid jams and keep drivers on the move



#### Vehicle tracking

Keep an eye on your vehicles in real time



#### **Job dispatch**

Stay in the loop with the progress of jobs











#### **Environmental responsibility** Make your fleet greener, reduce cost and CO<sub>2</sub> emission





#### **Management reporting** At-a-glance information for smarter decisions



### **Product Portfolio**



WEBFLEET



WEBFLEET Mobile WEBFLEET Logbook



**LINK 200** 



LINK 410/510/530



**LINK 100** 



ecoPLUS™

• Order: 1245 Ned step (2/Rr.) () (Rest and) (Sent message) (Rest Sen Tomton

PRO 7100



PRO 7250 PRO 7250 TRUCK





PRO 5150 TRUCK LIVE



Navigation





### **Partner Applications**





- Integrazioni con sistemi gestionali
  - ERP
  - Billing software
  - CRM
  - Routing
  - Working time registration
  - Communication
  - Cold Chain Managemnt
  - Asset Management
  - and many more.





### **Partner Applications**





### Cold Chain Management









ERTIUM

### **Electric Vehicle Management & Sharing**









### WEBFLEET & Partner Applications: WIN - WIN



# Thank you Any questions?

### Let's drive business<sup>®</sup>

### www.tomt