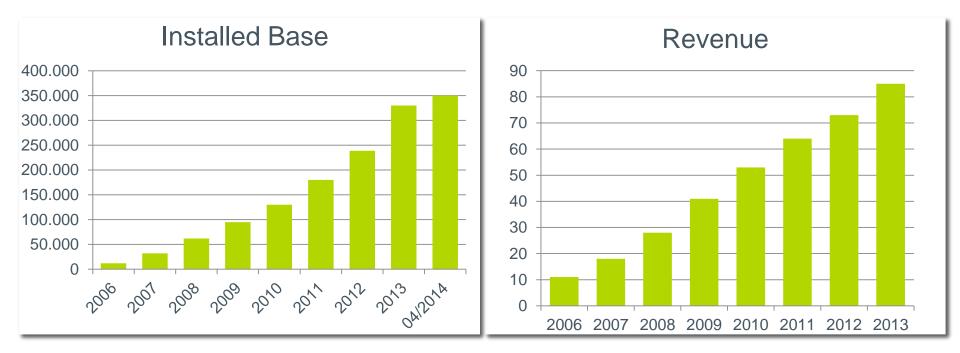

### Our performance

>350,000 subscriptions

>84 million Euro revenue

Statistics from 15/04/2014