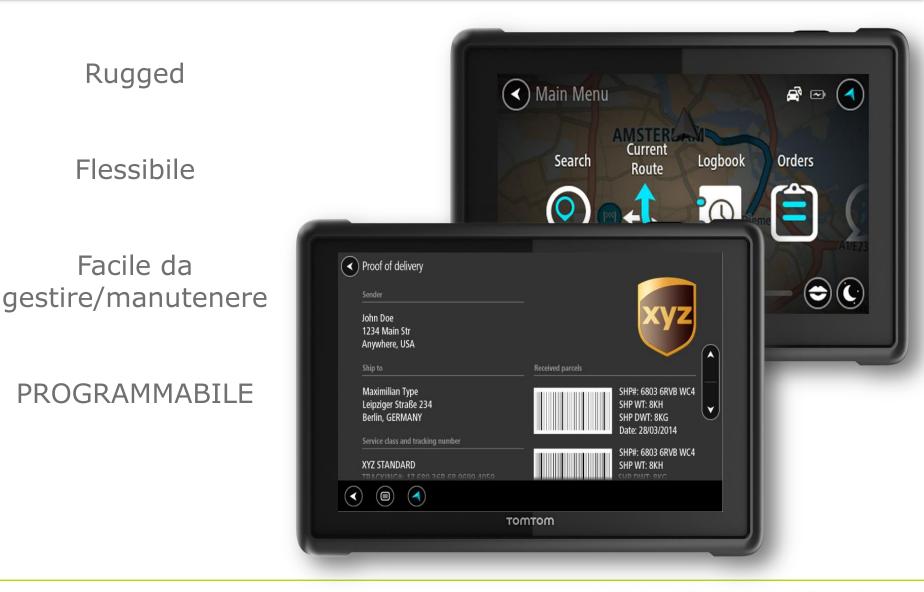

### **Product Portfolio**

WEBFLEET

WEBFLEET Mobile WEBFLEET Logbook

**LINK 200** 

LINK 410/510/530

**LINK 100** 

ecoPLUS™

• Order: 1245 Ned step (2/Rr.) () (Rest and) (Sent message) (Rest Sen Tomton

PRO 7100

PRO 7250 PRO 7250 TRUCK

PRO 5150 TRUCK LIVE

Navigation