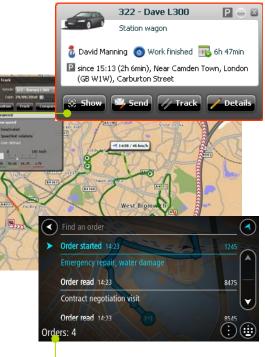

#### Vehicle tracking

Keep an eye on your vehicles in real time

#### **Job dispatch**

Stay in the loop with the progress of jobs