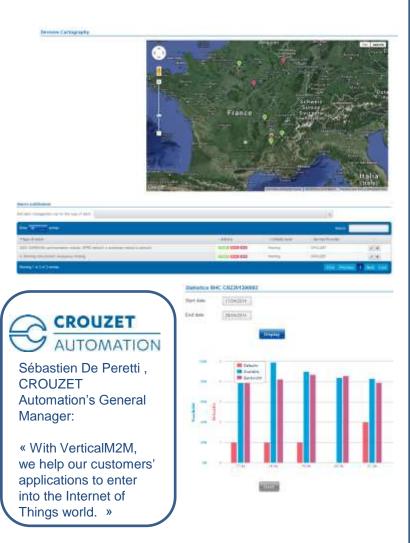

#### **OVERVIEW & REFERENCES**

#### www.u-shine.net

manage energy consumption and expenses for any kind of buildings (commercial, residential...) and any source (electricity, gas, water...)

- support sustainable development strategy
- help lower energy costs

#### **OUR SOLUTION**

a single platform to manage all Energy building management needs for all buildings

dedicated and customized web-based portals

compliant with a broad range of metering solutions and sensors