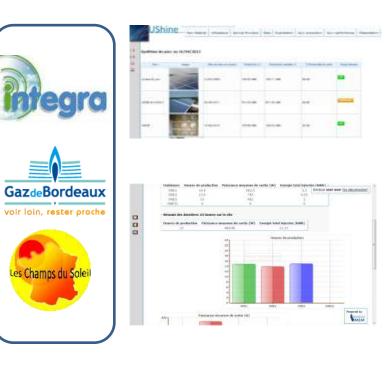

## Vertical M2M & SmartCities

 complete monitoring and management of all photovoltaic / renewable energy installations
 performance analysis for improved ROI

> predictive maintenance

#### **OUR SOLUTION**

 a global solution that manages heterogeneous installations (from residential – few KWp up to MWp)
 a web-based park management application for both energy producers/utilities companies and photovoltaic installers

#### **OVERVIEW & REFERENCES**