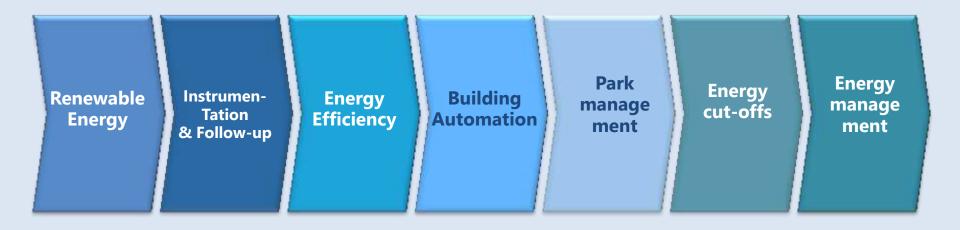

> Energy savings and cost reductions can be brought at any step of the project...

**Steps towards Energy management for Buildings** 