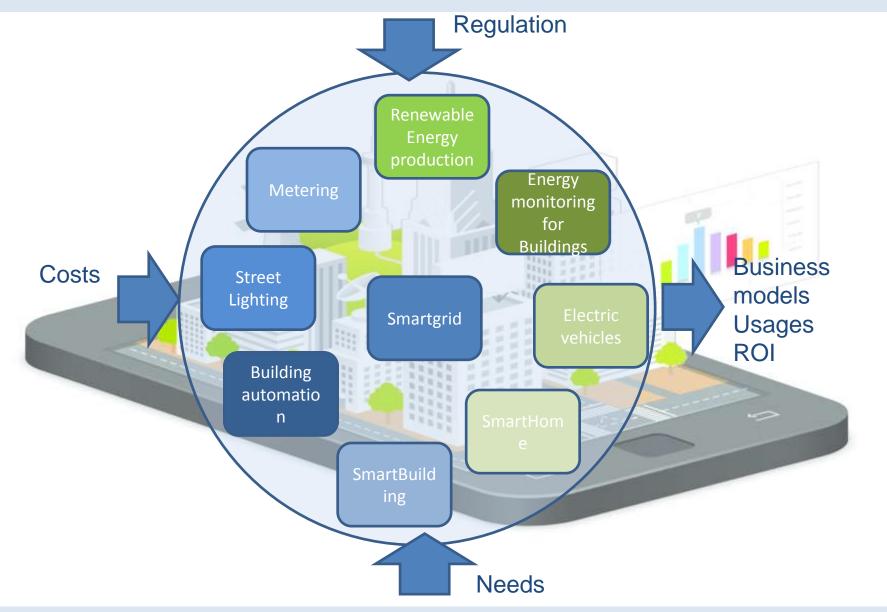

## SmartCities – High expectations with Energy Management & M2M APPLICATIONS

## Technology is a driver... but usage is the real issue !

Vertical

Legacy infrastructures (BMS, meters...) vs new technologies ?

Wireless or Wired ?

Wireless: short or long range ?

Sensors : IP or not IP ?

## In short...

 Technologies for Smart Energy applications are directly depending on usages: building automation, metering, building follow-up, smarthome, smartgrid...

- Growing need to manage heterogeneous technologies & systems
- SmartCities want to share value: same data and sensors for several applications, opendata, bigdata
- Lots of Energy Apps mean 1 single IS for smartCities
  Energy-based connected objects