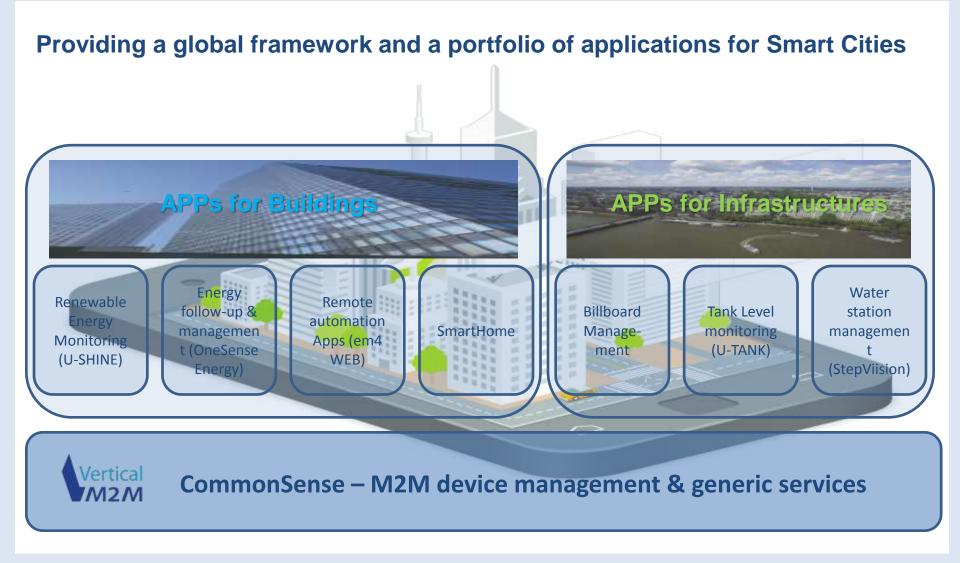

## In short...

 Technologies for Smart Energy applications are directly depending on usages: building automation, metering, building follow-up, smarthome, smartgrid...

- Growing need to manage heterogeneous technologies & systems
- SmartCities want to share value: same data and sensors for several applications, opendata, bigdata
- Lots of Energy Apps mean 1 single IS for smartCities
  Energy-based connected objects