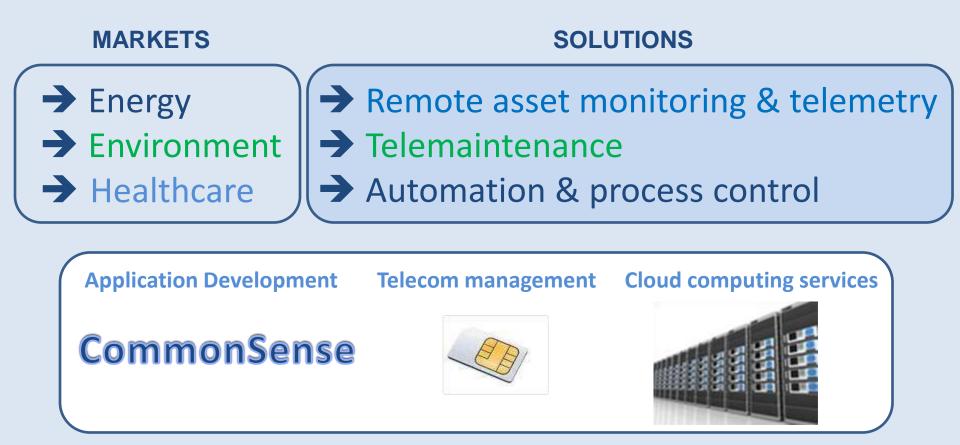

- SmartHome: combining storage, PV self-consumption and home automation to manage Energy costs at home (and much more...)
  - Provides a business model for SmartHome
  - Provides meaningful services to residential PV installations
  - Provides real savings (up to 30%) on Energy bills



Renewable Energy Photovoltaics



Home automation



## In short...



 Technologies for Smart Energy applications are directly depending on usages: building automation, metering, building follow-up, smarthome, smartgrid...

- Growing need to manage heterogeneous technologies & systems
- SmartCities want to share value: same data and sensors for several applications, opendata, bigdata
- Lots of Energy Apps mean 1 single IS for smartCities
  Energy-based connected objects

## What we do at Vertical M2M





#### **TECHNOLOGIES**

www.vertical-m2m.com

## Vertical M2M & SmartCities







 complete monitoring and management of all photovoltaic / renewable energy installations
 performance analysis for improved ROI

> predictive maintenance

#### **OUR SOLUTION**

 a global solution that manages heterogeneous installations (from residential – few KWp up to MWp)
 a web-based park management application for both energy producers/utilities companies and photovoltaic installers

#### **OVERVIEW & REFERENCES**



#### www.u-shine.net





manage energy consumption and expenses for any kind of buildings (commercial, residential...) and any source (electricity, gas, water...)

- support sustainable development strategy
- help lower energy costs

#### **OUR SOLUTION**

a single platform to manage all